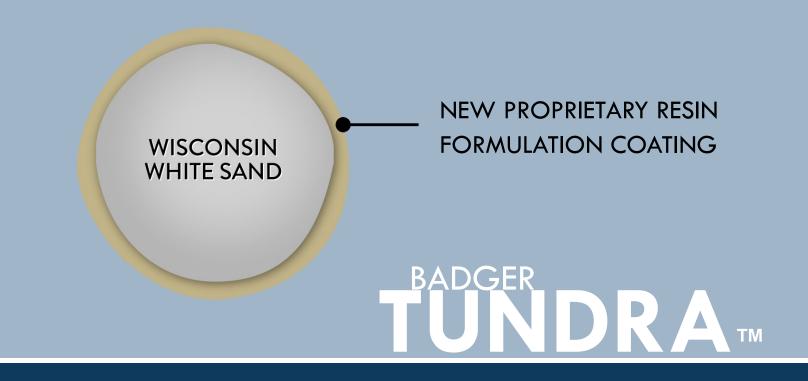

is the most reliable proppant on the market for preventing flowback in downhole temperatures of 70°F. Made solely with premium Northern White sand from Wisconsin, Badger Tundra™ will help make proppant flowback a thing of the past.