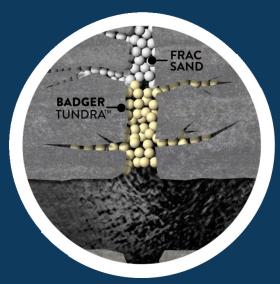

is the most reliable proppant on the market for preventing flowback in downhole temperatures of 70°F. Made solely with premium Northern White sand from Wisconsin, Badger Tundra™ will help make proppant flowback a thing of the past.